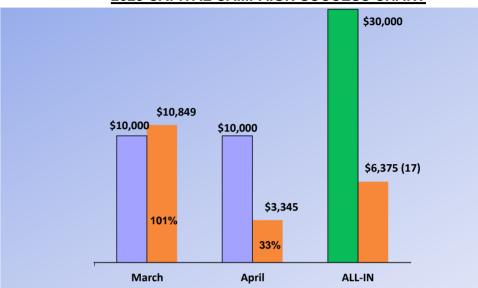

### 2025 CAPITAL CAMPAIGN SUCCESS CHART

| Pledge        | Goal - | Actual | # of   | Actual         | Goal -                  | Actual    | Annual   |
|---------------|--------|--------|--------|----------------|-------------------------|-----------|----------|
| Amount        | # of   | # of   | Givers | Monthly        | Annual                  | Annual    | Pledge   |
|               | Givers | Givers | Needed | Amount         | Amount                  | Amount    | Amount   |
|               |        |        |        |                |                         |           | Needed   |
| \$300         | 20     | 12     | 8      | \$3,600        | \$72,000                | \$43,200  | \$28,800 |
| *             |        |        |        | , , , , , ,    | , , , , , , , , , , , , | , ,, ,,   | , ,,,,,, |
| \$200         | 10     | 9      | 1      | \$1,800        | \$24.000                | \$21.600  | \$ 2,400 |
| Ψ200          |        | •      |        | Ψ1,000         | Ψ24,000                 | Ψ21,000   | Ψ 2,400  |
| <b>A</b> 4400 | - 40   |        |        | <b>A4 = 00</b> | <b>A</b> 40 000         | 400 400   | 40= 000  |
| \$100         | 40     | 17     | 23     | \$1,700        | \$48,000                | \$20,400  | \$27,600 |
|               |        |        |        |                |                         |           |          |
| \$50          | 40     | 40     | 0      | \$2,000        | \$24,000                | \$24,000  | \$0      |
|               |        |        |        |                |                         |           |          |
| V5:52         | 40     | 40     | 0      | \$2,080        | \$10,400                | \$10,400  | \$0      |
| 10.02         | 40     | 40     | ·      | Ψ2,000         | Ψ10,400                 | Ψ10,400   | Ψ        |
|               |        |        |        | <b>.</b>       | <b>A</b> .=             | ****      | <b>A</b> |
| Total         | 150    | 118    | 32     | \$11,180       | \$178,400               | \$119,600 | \$58,800 |
|               |        |        |        |                |                         |           |          |
|               |        |        |        |                |                         |           |          |

"SECURING OUR FUTURE, BUILDING OUR LEGACY"
Contact your Deacon or church office to PLEDGE NOW.
WE CAN AND WILL DO IT! THANK YOU!