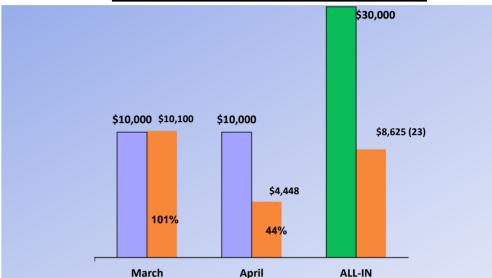

# **2024 CAPITAL CAMPAIGN SUCCESS CHART**

| Pledge      | Goal - | Actual | # of   | Actual     | Goal -          | Actual          | Annual          |
|-------------|--------|--------|--------|------------|-----------------|-----------------|-----------------|
| Amount      | # of   | # of   | Givers | Monthly    | Annual          | Annual          | Pledge          |
|             | Givers | Givers | Needed | Amount     | Amount          | Amount          | Amount          |
|             |        |        |        |            |                 |                 | Needed          |
| \$300       | 20     | 12     | 8      | \$3,600    | \$72,000        | \$43,200        | \$28,800        |
| 4000        |        |        | •      | Ψο,σσσ     | Ψ. Σ,000        | Ψ-10,200        | Ψ20,000         |
|             |        |        |        |            | ****            | 401.000         |                 |
| \$200       | 10     | 9      | 1      | \$1,800    | \$24,000        | \$21,600        | \$ 2,400        |
|             |        |        |        |            |                 |                 |                 |
| \$100       | 40     | 17     | 23     | \$1,700    | \$48,000        | \$20,400        | \$27,600        |
| ¥           |        |        |        | <b>,</b> , | <b>4</b> 13,111 | <b>4</b> =0, 11 | <del></del> ,   |
| <b>¢</b> E0 | 40     | 40     | •      | £2.000     | ¢24.000         | ¢24.000         | 60              |
| \$50        | 40     | 40     | 0      | \$2,000    | \$24,000        | \$24,000        | \$0             |
|             |        |        |        |            |                 |                 |                 |
| V5:52       | 40     | 40     | 0      | \$2,080    | \$10,400        | \$10,400        | \$0             |
|             |        |        |        | , ,        | , ,             | , ,             | ,               |
| Total       | 450    | 440    | 20     | ¢44.400    | 6470 400        | £440 C00        | <b>¢</b> E0 000 |
| Total       | 150    | 118    | 32     | \$11,180   | \$178,400       | \$119,600       | \$58,800        |
|             |        |        |        |            |                 |                 |                 |
|             |        |        |        |            |                 |                 |                 |